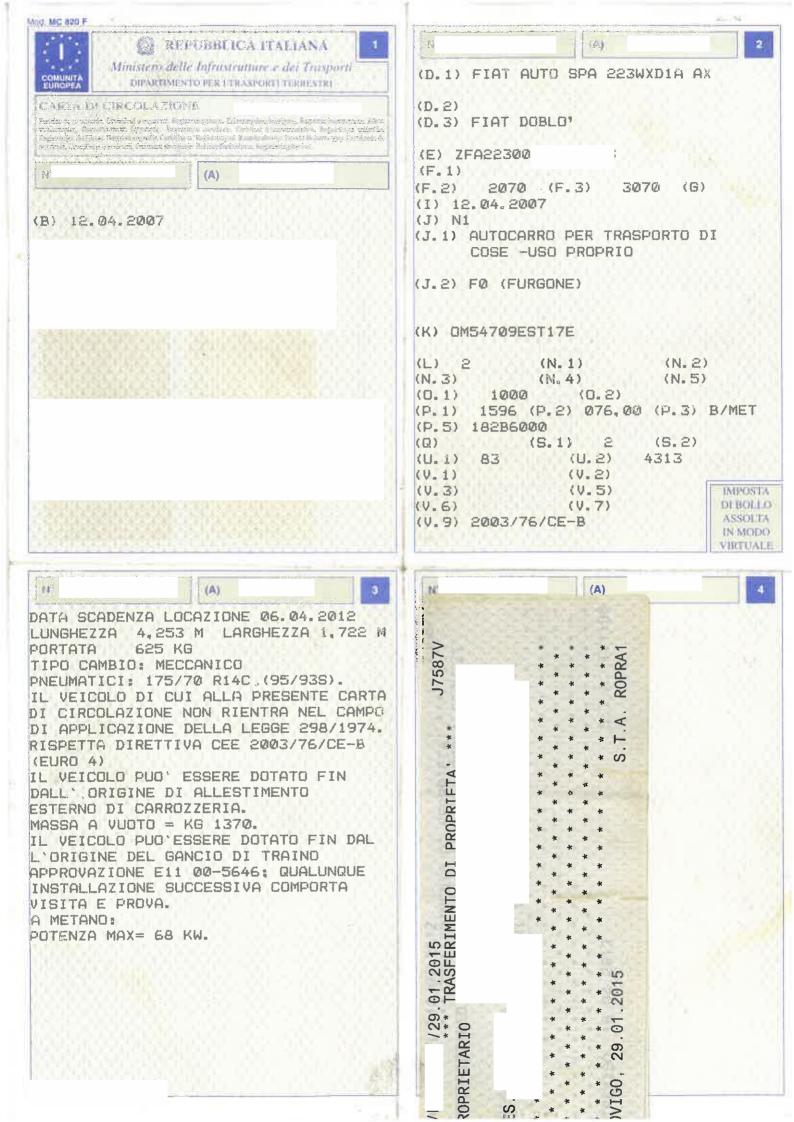

| SIGNIFICATO DEI CODICI C                                                                                                                                                                                                                                                                                                                                                                                                                                                                                                                                                                                                                                                                                                                                                                                                                                                                                                                                                                                                                                                                                                                                                                                                                                                                                                                                                                                                                                                                                                                                                                                                                                                                                                                                                                                                                                                                                                                                                                                                                                                                                                     |                                                                                                                                                                                                                                                                                                                       |                 |                                                    | "Weessed"                               |
|------------------------------------------------------------------------------------------------------------------------------------------------------------------------------------------------------------------------------------------------------------------------------------------------------------------------------------------------------------------------------------------------------------------------------------------------------------------------------------------------------------------------------------------------------------------------------------------------------------------------------------------------------------------------------------------------------------------------------------------------------------------------------------------------------------------------------------------------------------------------------------------------------------------------------------------------------------------------------------------------------------------------------------------------------------------------------------------------------------------------------------------------------------------------------------------------------------------------------------------------------------------------------------------------------------------------------------------------------------------------------------------------------------------------------------------------------------------------------------------------------------------------------------------------------------------------------------------------------------------------------------------------------------------------------------------------------------------------------------------------------------------------------------------------------------------------------------------------------------------------------------------------------------------------------------------------------------------------------------------------------------------------------------------------------------------------------------------------------------------------------|-----------------------------------------------------------------------------------------------------------------------------------------------------------------------------------------------------------------------------------------------------------------------------------------------------------------------|-----------------|----------------------------------------------------|-----------------------------------------|
| A) Numero di immatricolazione     Data della prima immatricolazione del veicolo     Oati nominativi     (C 1) intestatario della carta di circolazione:     (C 1) cognome o ragione sociale                                                                                                                                                                                                                                                                                                                                                                                                                                                                                                                                                                                                                                                                                                                                                                                                                                                                                                                                                                                                                                                                                                                                                                                                                                                                                                                                                                                                                                                                                                                                                                                                                                                                                                                                                                                                                                                                                                                                  | <ul> <li>(K) numero di omologazione del tipo (se disponibile)</li> <li>(L) numero di assi</li> <li>(M) interassa (mm)</li> <li>(N) per i veicoli con massa totale superiore a 3.500 kg, ripar-<br/>tizione tra gli assi della massa massima a canco tecnica-</li> </ul>                                               |                 | RO/AG<br>4/2015<br>601ARE<br>601ARE<br>0088F42     | RO/AGO<br>04/2017<br>EGOLARE<br>00BC265 |
| <ul> <li>(C.1.2) nomeri o iniziale/i (se del caso)</li> <li>(C.1.3) indirizzo nello Stato membro di immatrico-<br/>lazione alla data di rilascio del documento</li> <li>(C.2.1) cognome o ragione sociale</li> <li>(C.2.2) nomerio iniziale/i (se del caso)</li> <li>(C.2.3) indirizzo nello Stato membro di immatrico-<br/>lazione alla data di rilascio del discusione del disc</li></ul> | mente ammissibile:<br>(N. 1) asse 1 (kg)<br>(N. 2) asse 2 (kg), se del caso<br>(N. 3) asse 3 (kg), se del caso<br>(N. 4) asse 4 (kg), se del caso<br>(N. 5) asse 5 (kg), se del caso                                                                                                                                  | N. 285)         | EL 24/0<br>RE<br>ROÃGO                             | EL 28/<br>R                             |
| lazone alla data di rilascio del documento<br>(C 3) persona fisica o giuridica che può disporte del vei-<br>colo ad un titolo legale diverso da quello di pro-<br>prietario<br>(C 3.1) cognome o ragione sociale<br>(C 3.3) indirizzo gello Stato membro di immatrico-                                                                                                                                                                                                                                                                                                                                                                                                                                                                                                                                                                                                                                                                                                                                                                                                                                                                                                                                                                                                                                                                                                                                                                                                                                                                                                                                                                                                                                                                                                                                                                                                                                                                                                                                                                                                                                                       | <ul> <li>(0) massa massima a rimorchio teonicamente ammissibile:</li> <li>(0.1) rimorchio frenato (kg)</li> <li>(0.2) rimorchio non frenato (kg)</li> <li>(P) motore:</li> <li>(P.1) clindrata (cm?)</li> <li>(P2) potenza netta massima (kw) (se disponibile)</li> </ul>                                             | 30-4-1992 N     | SIONE D                                            | IONE D                                  |
| Iazione alla data di rilascio del documento<br>(C.5), (C.6), (C.7) Se un cambiamento dei dati nominativi<br>di cui ai codici C.1, C.2 e/o C.3 non dà luogo al<br>rilascio di una nuova carta di circolazione i, nuovi<br>dati nominativi corrispondenti a detti punti posso-<br>no essere insenti ai codici C.5, C.6) e C.7); essi<br>sono in tal caso strutturati conformemente alle                                                                                                                                                                                                                                                                                                                                                                                                                                                                                                                                                                                                                                                                                                                                                                                                                                                                                                                                                                                                                                                                                                                                                                                                                                                                                                                                                                                                                                                                                                                                                                                                                                                                                                                                        | <ul> <li>(12) postar latta insolution (kp (so disposition))</li> <li>(12) tipo di combustibile di alimentazione</li> <li>(124) regime nominale (girl/min-1)</li> <li>(125) numero di identificazione del motore / tipo del<br/>motore</li> <li>(2) rapporto potenza/massa in kw/kg (solo per i motocicili)</li> </ul> | D.L.vo 30-      | REVIS<br>ESITO                                     | REVIS<br>ESITO                          |
| diciture di cui ai codici C.1, C.2 e C.3.                                                                                                                                                                                                                                                                                                                                                                                                                                                                                                                                                                                                                                                                                                                                                                                                                                                                                                                                                                                                                                                                                                                                                                                                                                                                                                                                                                                                                                                                                                                                                                                                                                                                                                                                                                                                                                                                                                                                                                                                                                                                                    | (R) colore del velcolo<br>(S) posti a sedere                                                                                                                                                                                                                                                                          | o'              |                                                    |                                         |
| Veicolo: <sup>1</sup><br>(0.7) marca<br>( <i>D.2</i> ) tipo<br>- variante (se disponibile)<br>- versione (se disponibile)                                                                                                                                                                                                                                                                                                                                                                                                                                                                                                                                                                                                                                                                                                                                                                                                                                                                                                                                                                                                                                                                                                                                                                                                                                                                                                                                                                                                                                                                                                                                                                                                                                                                                                                                                                                                                                                                                                                                                                                                    | <ul> <li>(5) plosta societé</li> <li>(5) f) numero di posti a sedere, compreso quello del<br/>conducente</li> <li>(5.2) numero di posti in piedi (se dei caso)</li> <li>(7) velocità massima (km/h)</li> </ul>                                                                                                        | 80 del          | RO/AG0<br>04/2019<br>EGOLARE<br>04/2021<br>06/2021 | RO/FCO<br>3 2013<br>COLARE              |
| (D.3) denominazione/i commerciale/i<br>massa:                                                                                                                                                                                                                                                                                                                                                                                                                                                                                                                                                                                                                                                                                                                                                                                                                                                                                                                                                                                                                                                                                                                                                                                                                                                                                                                                                                                                                                                                                                                                                                                                                                                                                                                                                                                                                                                                                                                                                                                                                                                                                | (U) livello sonoro:<br>(U.1) veicoto fermo (dB(A))<br>(U.2) regime del motore (giri/min-1)                                                                                                                                                                                                                            | (Art.           | NA U                                               | 16/04 KO/                               |
| (F.f) massa massima a carico tecnicamente ammissibi-<br>ie, ad eccezione dei motocici (kg)<br>(F.2) massa massima a carico ammissibile del veicolo<br>in servizio nello Stato membro di immatricolazio-<br>ne (kg)<br>(F.3) massa massima a carico ammissibile dell'insieme                                                                                                                                                                                                                                                                                                                                                                                                                                                                                                                                                                                                                                                                                                                                                                                                                                                                                                                                                                                                                                                                                                                                                                                                                                                                                                                                                                                                                                                                                                                                                                                                                                                                                                                                                                                                                                                  | (U.3) veccoto in marcia (dB(A))<br>(V) emissioni gas di scarico<br>(V.1) CD (g/km o g/kWh)<br>(V.2) HC (g/km o g/kWh)<br>(V.3) NO (g/km o g/kWh)                                                                                                                                                                      | REVISIONI (Art. | DEL 03<br>ROA                                      | DEL 16,<br>J                            |
| (r.5) massa massima a canco amanssidhe dell'insteme<br>in servizio nello Stato membro di immatricolazio-<br>ne (kg)                                                                                                                                                                                                                                                                                                                                                                                                                                                                                                                                                                                                                                                                                                                                                                                                                                                                                                                                                                                                                                                                                                                                                                                                                                                                                                                                                                                                                                                                                                                                                                                                                                                                                                                                                                                                                                                                                                                                                                                                          | (V.5) Nox (gran e gravn)<br>(V.4) HC + NOx (gram)<br>(V.5) particolato per i motori diesel (gram o gravn)                                                                                                                                                                                                             | E               |                                                    |                                         |
| massa del veicolo in servizio carrozzato e munito del<br>dispositivo di attacco per i veicoli trattori di categoria<br>diversa dalla M1 (kg)                                                                                                                                                                                                                                                                                                                                                                                                                                                                                                                                                                                                                                                                                                                                                                                                                                                                                                                                                                                                                                                                                                                                                                                                                                                                                                                                                                                                                                                                                                                                                                                                                                                                                                                                                                                                                                                                                                                                                                                 | (V.6) coefficiente di assorbimente corretto per motori<br>diesel (giri/min <sup>-1</sup> )<br>(V.7) CD <sub>2</sub> (g/km)                                                                                                                                                                                            |                 | REVISIONE<br>ESITO<br>SCADENZA<br>KM 174776        | SIONE                                   |
| durata di validità, se non è illimitata                                                                                                                                                                                                                                                                                                                                                                                                                                                                                                                                                                                                                                                                                                                                                                                                                                                                                                                                                                                                                                                                                                                                                                                                                                                                                                                                                                                                                                                                                                                                                                                                                                                                                                                                                                                                                                                                                                                                                                                                                                                                                      | (V.8) consumo di combustibile in ciclo misto (1/100 km)                                                                                                                                                                                                                                                               |                 |                                                    | MOHE                                    |
| data di immatricolazione alla quale si riferisce la carta di<br>circolazione                                                                                                                                                                                                                                                                                                                                                                                                                                                                                                                                                                                                                                                                                                                                                                                                                                                                                                                                                                                                                                                                                                                                                                                                                                                                                                                                                                                                                                                                                                                                                                                                                                                                                                                                                                                                                                                                                                                                                                                                                                                 | (V.9) indicazione della classe ambientale di omologazio-<br>ne CE: dicitura recante la versione applicabile in<br>virtù della direttiva 70/220/CEE o della direttiva                                                                                                                                                  |                 | REVIS<br>ESTTO<br>SCADE                            | REVI:                                   |
| categoria del veicolo<br>(J. f) destinazione ed uso<br>(J.2) carrozzeria                                                                                                                                                                                                                                                                                                                                                                                                                                                                                                                                                                                                                                                                                                                                                                                                                                                                                                                                                                                                                                                                                                                                                                                                                                                                                                                                                                                                                                                                                                                                                                                                                                                                                                                                                                                                                                                                                                                                                                                                                                                     | 88/77/CEE.<br>(W) capacità dei serbatoio o dei serbatoi di carburante (in<br>litri).                                                                                                                                                                                                                                  |                 |                                                    | SANG SICE                               |